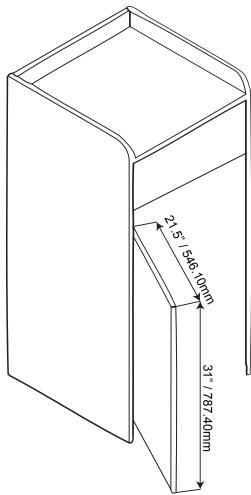

| TECHNICAL SPECIFICATION |                                                   |
|-------------------------|---------------------------------------------------|
|                         |                                                   |
| MATERIAL                | Plywood / Melamine                                |
| COLOR                   | Black                                             |
| NET WEIGHT              | 94.80 LBS / 43KGS                                 |
| GROSS WEIGHT            | 99.20 LBS/ 45KGS                                  |
| DIMENSIONS (DWH)        | 22" x 22" x 47" /<br>558.80 x 558.80 x 1193.80 mm |
| PACKAGING DIMENSIONS    | 48" x 22.5" x 4.75" /<br>1219 x 571.5 x 120.7 mm  |
|                         |                                                   |
|                         |                                                   |