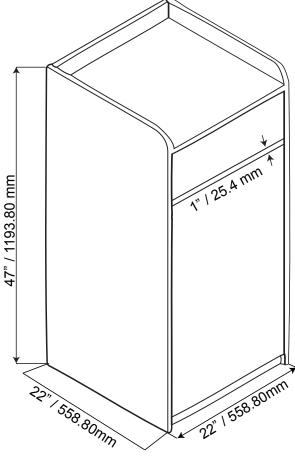

| TECHNICAL SPECIFICATION |                                                   |
|-------------------------|---------------------------------------------------|
|                         |                                                   |
| MATERIAL                | Plywood / Melamine                                |
| COLOR                   | Black                                             |
| NET WEIGHT              | 94.80 LBS / 43KGS                                 |
| GROSS WEIGHT            | 99.20 LBS/ 45KGS                                  |
| DIMENSIONS (DWH)        | 22" x 22" x 47" /<br>558.80 x 558.80 x 1193.80 mm |
| PACKAGING DIMENSIONS    | 48" x 22.5" x 4.75" /<br>1219 x 571.5 x 120.7 mm  |
|                         |                                                   |
|                         |                                                   |