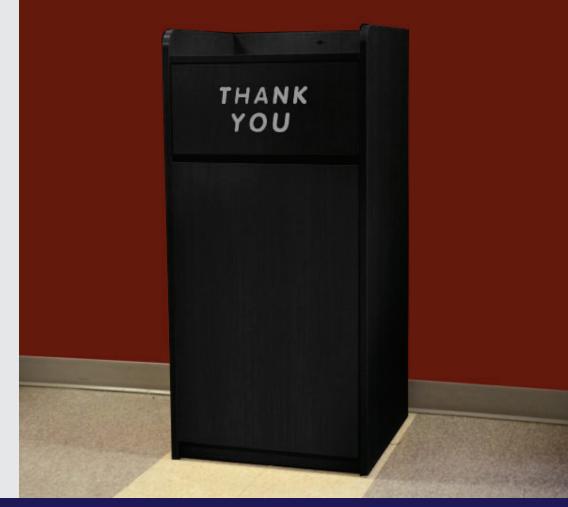

## TRASH RECEPTACLE FOR 36-GALLON BIN Item: 46584

Omcan's trash bin receptacle with swing door provides the excellent compact solution for waste management. It is the perfect companion for restaurants, healthcare facilities, schools, offices, and hotels. Features an engraved message to reiterate the gratitude towards your customers as well as a recessed top for discarded food trays.

## **CUSTOMER CONVENIENCE**

- Fits Standard 36 gallon / 136 litre bin
- Laminated melamine
- Hinged opening with engraved "thank you" message
- Food tray holder on top area
- Swing door for ease of cleaning